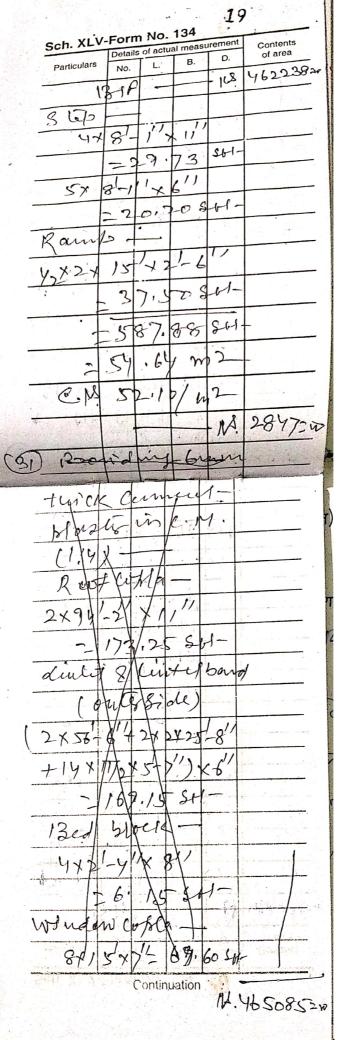

45 GITGIT 31 MUIS & NCN Schedule XLV-Form No. 134. 06-07 बिर्व पर प्रेस, पया BIHAR P.W.D. DIVISION 570 HOTAD 869K SUB DIVISION 42905 - FR47.92 Jero 21121 - N. 7, 39, 000 Fr MEASUREMENT BOOK. 72 51 CONIVI

151-2 find on A/c Nill Name of work -Situation of work -Agency by which work is executed -Date of measurement -No. and date of agreement. (These four lines should be repeated at the commencement of the measurements relating to each work) Details of actual measurement Contents Particulars of area No. B D, L ustu Co while 0-Nan ch Ľ Cfin 0 14 CD build a. ( 12 Situ at w 8 mid 110 her a pd c M C s. 2 V. Agene  $\zeta$ . . 2 10 390002 Sti. C ΛÅ 7 wh 4 an ili Provid 15-V (1)lal d Clea Cis Las 810 CO 1 340=00 in 25 Boi Cu C (10 hol di 201 UN 9 Lelon at oval upto 120 54 59 N m .50 bΥ 20 6.500 30.85/4 C.118 12. 6371=0 ù Ban ean Continuation NA. 6711=W

|                                           | Mar and the                           |
|-------------------------------------------|---------------------------------------|
|                                           |                                       |
|                                           |                                       |
| Sch. XLV-Form No. 134                     | North M                               |
| Particulars Details of actual measurement |                                       |
| No. L. B. D.                              | Contents<br>of area                   |
| 131 F                                     | 4438Y=n                               |
| - Koup -                                  |                                       |
| 2×15×1-31                                 |                                       |
| = 37,50 541-                              |                                       |
|                                           | · · · · · · · · · · · · · · · · · · · |
|                                           |                                       |
| = 11 43 m2                                |                                       |
|                                           |                                       |
|                                           | 1.0                                   |
| 16 0 11                                   | 43:00                                 |
| 6 Providing Coasse                        |                                       |
| sand belling in                           | )                                     |
| formation and                             |                                       |
| under floor                               |                                       |
|                                           | 1                                     |
| 54, 2 Ramp-                               |                                       |
| =16.79 CA1-                               |                                       |
| Plints below thor                         |                                       |
| 2×22'×18'×3'                              |                                       |
| =198 ct1-                                 | t                                     |
| 1×10'×18'×3'                              |                                       |
| -45 461-                                  |                                       |
| 55-8'x 6'x 3"                             | 2                                     |
| -83.49 CH                                 |                                       |
| = 301.50 \$4-                             | 1 p                                   |
| Brow G-B                                  |                                       |
| (256-59×10")×10×3"                        |                                       |
| = 42:96 601-                              |                                       |
| Buttressing.                              |                                       |
| 6×2'-6'×10" ×3'                           |                                       |
| = 3.11 cut- Au                            | 4427=00,                              |
| = 364,36 CA-                              | ľ                                     |
|                                           |                                       |