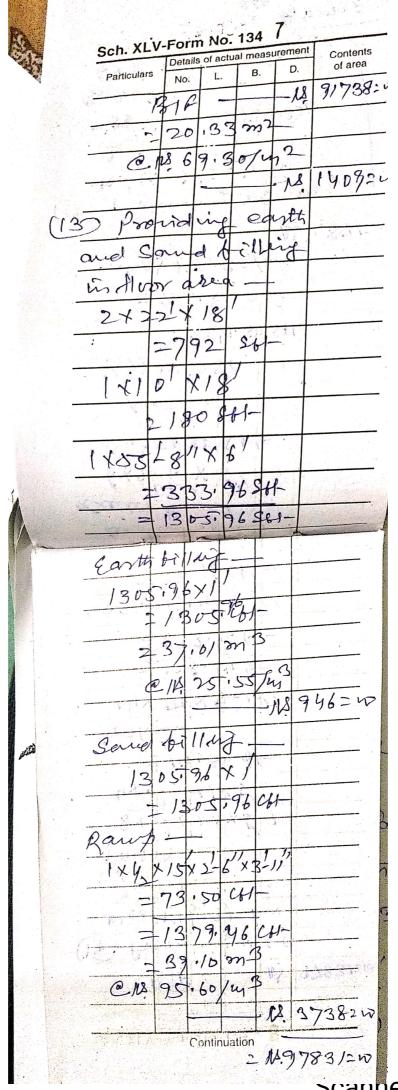

151-2 find on A/c Nill Name of work -Situation of work -Agency by which work is executed -Date of measurement -No. and date of agreement. (These four lines should be repeated at the commencement of the measurements relating to each work) Details of actual measurement Contents Particulars of area No. B D, L ustu Co while 0-Nan ch Ľ Cfin 0 14 CD build a. ( 12 Situ at w 8 mid 110 her a pd c M C s. 2 V. Agene  $\zeta$ . . 2 10 390002 Sti. C ΛÅ 7 wh 4 an ili Provid 15-V (1)lal d Clea Cis Las 810 CO 1 340=00 in 25 Boi Cu C (10 hol di 201 UN 9 Lelon at oval upto 120 54 59 N m .50 bΥ 20 6.500 30.85/4 C.118 12. 6371=0 ù Ban ean Continuation NA. 6711=W

|                                           | Mar and the                           |
|-------------------------------------------|---------------------------------------|
|                                           |                                       |
|                                           |                                       |
| Sch. XLV-Form No. 134                     | North M                               |
| Particulars Details of actual measurement |                                       |
| No. L. B. D.                              | Contents<br>of area                   |
| 131 F                                     | 4438Y=n                               |
| - Koup -                                  |                                       |
| 2×15×1-31                                 |                                       |
| = 37,50 541-                              |                                       |
|                                           | · · · · · · · · · · · · · · · · · · · |
|                                           |                                       |
| = 11 43 m2                                |                                       |
|                                           |                                       |
|                                           | 1.0                                   |
| 16 0 11                                   | 43:00                                 |
| 6 Providing Coasse                        |                                       |
| sand belling in                           | )                                     |
| formation and                             |                                       |
| under floor                               |                                       |
|                                           | 1                                     |
| 54, 2 Ramp-                               |                                       |
| =16.79 CA1-                               |                                       |
| Plints below thor                         |                                       |
| 2×22'×18'×3'                              |                                       |
| =198 ct1-                                 | t                                     |
| 1×10'×18'×3'                              |                                       |
| -45 461-                                  |                                       |
| 55-8'x 6'x 3"                             | 2                                     |
| -83.49 CH                                 |                                       |
| = 301.50 \$4-                             | 1 p                                   |
| Brow G-B                                  |                                       |
| (256-59×10")×10×3"                        |                                       |
| = 42:96 601-                              |                                       |
| Buttressing.                              |                                       |
| 6×2'-6'×10" ×3'                           |                                       |
| = 3.11 cut- Au                            | 4427=00,                              |
| = 364,36 CA-                              | ľ                                     |
|                                           |                                       |