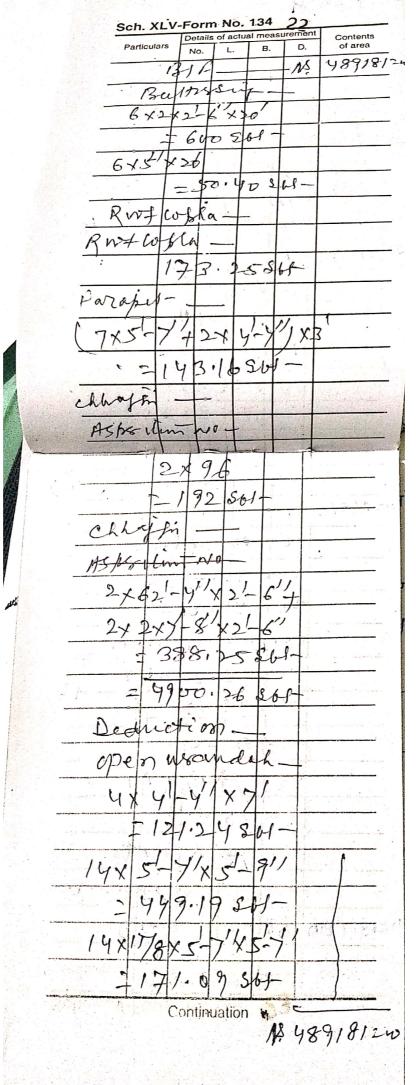

45 GITGIT 31 MUIS & NCN Schedule XLV-Form No. 134. 06-07 बिर्व पर प्रेस, पया BIHAR P.W.D. DIVISION 570 HOTAD 869K SUB DIVISION 42905 - FR47.92 Jero 21121 - N. 7, 39, 000 Fr MEASUREMENT BOOK. 72 51 CONIVI

151-2 find on A/c Nill Name of work -Situation of work -Agency by which work is executed -Date of measurement -No. and date of agreement. (These four lines should be repeated at the commencement of the measurements relating to each work) Details of actual measurement Contents Particulars of area No. B D, L ustu Co while 0-Nan ch Ľ Cfin 0 14 CD build a. ( 12 Situ at w 8 mid 110 her a pd c M C s. 2 V. Agene  $\zeta$ . . 2 10 390002 Sti. C ΛÅ 7 wh 4 an ili Provid 15-V (1)lal d Clea Cis Las 810 CO 1 340=00 in 25 Boi Cu C (10 hol di 201 UN 9 Lelon at oval upto 120 54 59 N m .50 bΥ 20 6.500 30.85/4 C.118 12. 6371=0 ù Ban ean Continuation NA. 6711=W

|                                           | Mar and the                           |
|-------------------------------------------|---------------------------------------|
|                                           |                                       |
|                                           |                                       |
| Sch. XLV-Form No. 134                     | North M                               |
| Particulars Details of actual measurement |                                       |
| No. L. B. D.                              | Contents<br>of area                   |
| 131 F                                     | 4438Y=n                               |
| - Koup -                                  |                                       |
| 2×15×1-31                                 |                                       |
| = 37,50 541-                              |                                       |
|                                           | · · · · · · · · · · · · · · · · · · · |
|                                           |                                       |
| = 11 43 m2                                |                                       |
|                                           |                                       |
|                                           | 1.0                                   |
| 16 0 11                                   | 43:00                                 |
| 6 Providing Coasse                        |                                       |
| sand belling in                           | )                                     |
| formation and                             |                                       |
| under floor                               |                                       |
|                                           | 1                                     |
| 54, 2 Ramp-                               |                                       |
| =16.79 CA1-                               |                                       |
| Plints below thor                         |                                       |
| 2×22'×18'×3'                              |                                       |
| =198 ct1-                                 | t                                     |
| 1×10'×18'×3'                              |                                       |
| -45 461-                                  |                                       |
| 55-8'x 6'x 3"                             | 2                                     |
| -83.49 CH                                 |                                       |
| = 301.50 \$4-                             | 1 p                                   |
| Brow G-B                                  |                                       |
| (256-59×10")×10×3"                        |                                       |
| = 42:96 601-                              |                                       |
| Buttressing.                              |                                       |
| 6×2'-6'×10" ×3'                           |                                       |
| = 3.11 cut- Au                            | 4427=00,                              |
| = 364,36 CA-                              | ľ                                     |
|                                           |                                       |