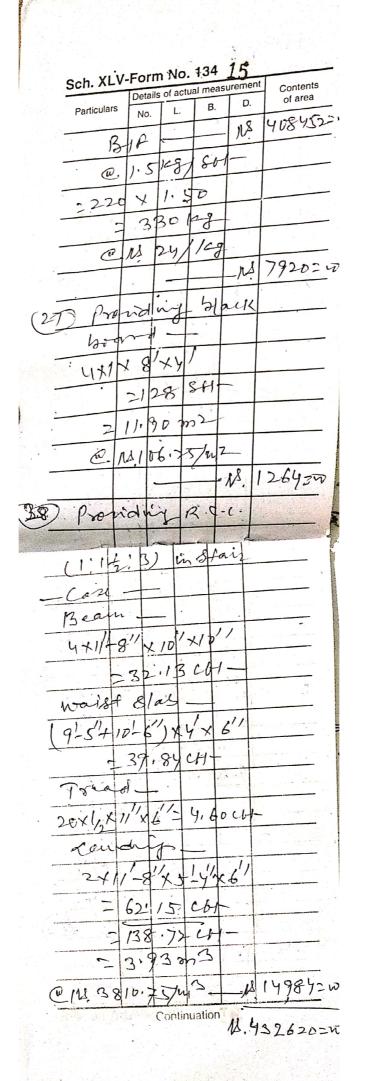

151-2 find on A/c Nill Name of work -Situation of work -Agency by which work is executed -Date of measurement -No. and date of agreement. (These four lines should be repeated at the commencement of the measurements relating to each work) Details of actual measurement Contents Particulars of area No. B D, L ustu Co while 0-Nan ch Ľ Cfin 0 14 CD build a. ( 12 Situ at w 8 mid 110 her a pd c M C s. 2 V. Agene  $\zeta$ . . 2 10 390002 Sti. C ΛÅ 7 wh 4 an ili Provid 15-V (1)lal d Clea Cis Las 810 CO 1 340=00 in 25 Boi Cu C (10 hol di 201 UN 9 Lelon at oval upto 120 54 59 N m .50 bΥ 20 6.500 30.85/4 C.118 12. 6371=0 ù Ban ean Continuation NA. 6711=W

|                                           | Mar and the                           |
|-------------------------------------------|---------------------------------------|
|                                           |                                       |
|                                           |                                       |
| Sch. XLV-Form No. 134                     | North M                               |
| Particulars Details of actual measurement |                                       |
| No. L. B. D.                              | Contents<br>of area                   |
| 131 F                                     | 4438Y=n                               |
| - Koup -                                  |                                       |
| 2×15×1-31                                 |                                       |
| = 37,50 541-                              |                                       |
|                                           | · · · · · · · · · · · · · · · · · · · |
|                                           |                                       |
| = 11 43 m2                                |                                       |
|                                           |                                       |
|                                           | 1.0                                   |
| 16 0 11                                   | 43:00                                 |
| 6 Providing Coasse                        |                                       |
| sand belling in                           | )                                     |
| formation and                             |                                       |
| under floor                               |                                       |
|                                           | 1                                     |
| 54, 2 Ramp-                               |                                       |
| =16.79 CA1-                               |                                       |
| Plints below thor                         |                                       |
| 2×22'×18'×3'                              |                                       |
| =198 ct1-                                 | t                                     |
| 1×10'×18'×3'                              |                                       |
| -45 461-                                  |                                       |
| 55-8'x 6'x 3"                             | 2                                     |
| -83.49 CH                                 |                                       |
| = 301.50 \$4-                             | 1 p                                   |
| Brow G-B                                  |                                       |
| (256-59×10")×10×3"                        |                                       |
| = 42:96 601-                              |                                       |
| Buttressing.                              |                                       |
| 6×2'-6'×10" ×3'                           |                                       |
| = 3.11 cut- Au                            | 4427=00,                              |
| = 364,36 CA-                              | ľ                                     |
|                                           |                                       |