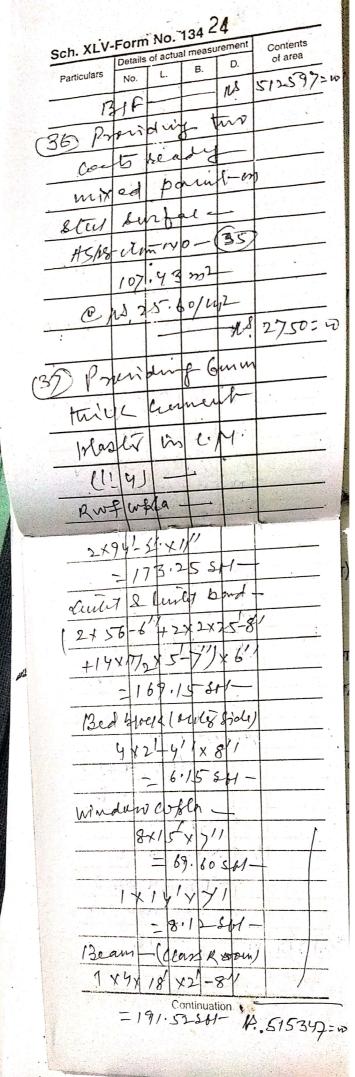

151-2 find on A/c Nill Name of work -Situation of work -Agency by which work is executed -Date of measurement -No. and date of agreement. (These four lines should be repeated at the commencement of the measurements relating to each work) Details of actual measurement Contents Particulars of area No. B D, L ustu Co while 0-Nan ch Ľ Cfin 0 14 CD build a. ( 12 Situ at w 8 mid 110 her a pd c M C s. 2 V. Agene  $\zeta$ . . 2 10 390002 Sti. C ΛÅ 7 wh 4 an ili Provid 15-V (1)lal d Clea Cis Las 810 CO 1 340=00 in 25 Boi Cu C (10 hol di 201 UN 9 Lelon at oval upto 120 54 59 N m .50 bΥ 20 6.500 30.85/4 C.118 12. 6371=0 ù Ban ean Continuation NA. 6711=W