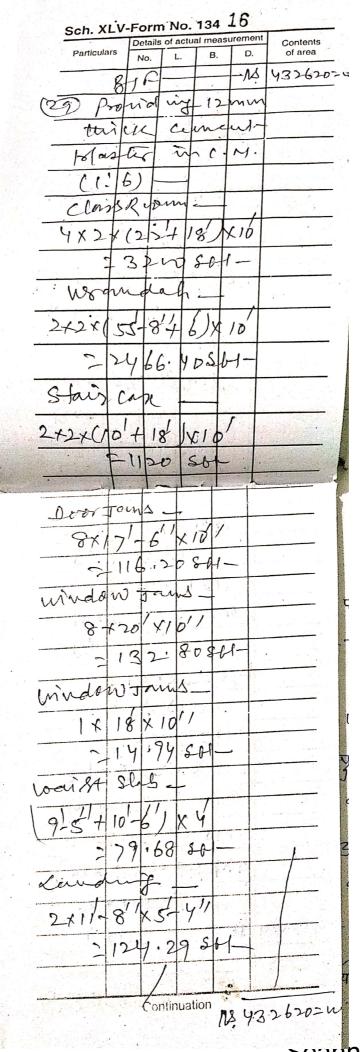

151-2 find on A/c Nill Name of work -Situation of work -Agency by which work is executed -Date of measurement -No. and date of agreement. (These four lines should be repeated at the commencement of the measurements relating to each work) Details of actual measurement Contents Particulars of area No. B D, L ustu Co while 0-Nan ch Ľ Cfin 0 14 CD build a. ( 12 Situ at w 8 mid 110 her a pd c M C s. 2 V. Agene  $\zeta$ . . 2 10 390002 Sti. C ΛÅ 7 wh 4 an ili Provid 15-V (1)lal d Clea Cis Las 810 CO 1 340=00 in 25 Boi Cu C (10 hol di 201 UN 9 Lelon at oval upto 120 54 59 N m .50 bΥ 20 6.500 30.85/4 C.118 12. 6371=0 ù Ban ean Continuation NA. 6711=W

|                                           | Mar and the                           |
|-------------------------------------------|---------------------------------------|
|                                           |                                       |
|                                           |                                       |
| Sch. XLV-Form No. 134                     | North M                               |
| Particulars Details of actual measurement |                                       |
| No. L. B. D.                              | Contents<br>of area                   |
| 131 F                                     | 4438Y=n                               |
| - Koup -                                  |                                       |
| 2×15×1-31                                 |                                       |
| = 37,50 541-                              |                                       |
|                                           | · · · · · · · · · · · · · · · · · · · |
|                                           |                                       |
| = 11 43 m2                                |                                       |
|                                           |                                       |
|                                           | 1.0                                   |
| 16 0 11                                   | 43:00                                 |
| 6 Providing Coasse                        |                                       |
| sand belling in                           | )                                     |
| formation and                             |                                       |
| under floor                               |                                       |
|                                           | 1                                     |
| 54, 2 Ramp-                               |                                       |
| =16.79 CA1-                               |                                       |
| Plints below thor                         |                                       |
| 2×22'×18'×3'                              |                                       |
| =198 ct1-                                 | t                                     |
| 1×10'×18'×3'                              |                                       |
| -45 461-                                  |                                       |
| 55-8'x 6'x 3"                             | 2                                     |
| -83.49 CH                                 |                                       |
| = 301.50 \$4-                             | 1 p                                   |
| Brow G-B                                  |                                       |
| (256-59×10")×10×3"                        |                                       |
| = 42:96 601-                              |                                       |
| Buttressing.                              |                                       |
| 6×2'-6'×10" ×3'                           |                                       |
| = 3.11 cut- Au                            | 4427=00,                              |
| = 364,36 CA-                              | ľ                                     |
|                                           |                                       |