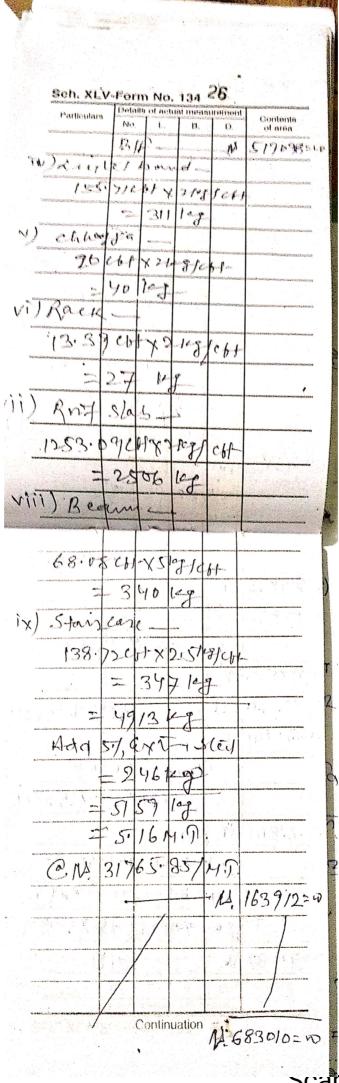

151-2 find on A/c Nill Name of work -Situation of work -Agency by which work is executed -Date of measurement -No. and date of agreement. (These four lines should be repeated at the commencement of the measurements relating to each work) Details of actual measurement Contents Particulars of area No. B D, L ustu Co while 0-Nan ch Ľ Cfin 0 14 CD build a. ( 12 Situ at w 8 mid 110 her a pd c M C s. 2 V. Agene  $\zeta$ . . 2 10 390002 Sti. C ΛÅ 7 wh 4 an ili Provid 15-V (1)lal d Clea Cis Las 810 CO 1 340=00 in 25 Boi Cu C (10 hol di 201 UN 9 Lelon at oval upto 120 54 59 N m .50 bΥ 20 6.500 30.85/4 C.118 12. 6371=0 ù Ban ean Continuation NA. 6711=W