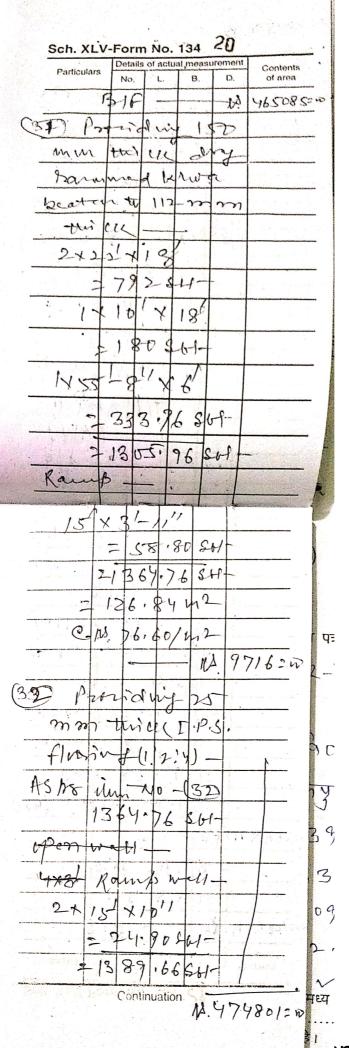

45 GITGIT 31 MUIS & NCN Schedule XLV-Form No. 134. 06-07 बिर्व पर प्रेस, पया BIHAR P.W.D. DIVISION 570 HOTAD 869K SUB DIVISION 42905 - FR47.92 Jero 21121 - N. 7, 39, 000 Fr MEASUREMENT BOOK. 72 51 CONIVI

151-2 find on A/c Nill Name of work -Situation of work -Agency by which work is executed -Date of measurement -No. and date of agreement. (These four lines should be repeated at the commencement of the measurements relating to each work) Details of actual measurement Contents Particulars of area No. B D, L ustu Co while 0-Nan ch Ľ Cfin 0 14 CD build a. ( 12 Situ at w 8 mid 110 her a pd c M C s. 2 V. Agene  $\zeta$ . . 2 10 390002 Sti. C ΛÅ 7 wh 4 an ili Provid 15-V (1)lal d Clea Cis Las 810 CO 1 340=00 in 25 Boi Cu C (10 hol di 201 UN 9 Lelon at oval upto 120 54 59 N m .50 bΥ 20 6.500 30.85/4 C.118 12. 6371=0 ù Ban ean Continuation NA. 6711=W

|                                           | Mar and the                           |
|-------------------------------------------|---------------------------------------|
|                                           |                                       |
|                                           |                                       |
| Sch. XLV-Form No. 134                     | North M                               |
| Particulars Details of actual measurement |                                       |
| No. L. B. D.                              | Contents<br>of area                   |
| 131 F                                     | 4438Y=n                               |
| - Koup -                                  |                                       |
| 2×15×1-31                                 |                                       |
| = 37,50 541-                              |                                       |
|                                           | · · · · · · · · · · · · · · · · · · · |
|                                           |                                       |
| = 11 43 m2                                |                                       |
|                                           |                                       |
|                                           | 1.0                                   |
| 16 0 11                                   | 43:00                                 |
| 6 Providing Coasse                        |                                       |
| sand belling in                           | )                                     |
| formation and                             |                                       |
| under floor                               |                                       |
|                                           | 1                                     |
| 54, 2 Ramp-                               |                                       |
| =16.79 CA1-                               |                                       |
| Plints below thor                         |                                       |
| 2×22'×18'×3'                              |                                       |
| =198 ct1-                                 | t                                     |
| 1×10'×18'×3'                              |                                       |
| -45 461-                                  |                                       |
| 55-8'x 6'x 3"                             | 2                                     |
| -83.49 CH                                 |                                       |
| = 301.50 \$4-                             | 1 p                                   |
| Brow G-B                                  |                                       |
| (256-59×10")×10×3"                        |                                       |
| = 42:96 601-                              |                                       |
| Buttressing.                              |                                       |
| 6×2'-6'×10" ×3'                           |                                       |
| = 3.11 cut- Au                            | 4427=00,                              |
| = 364,36 CA-                              | ľ                                     |
|                                           |                                       |