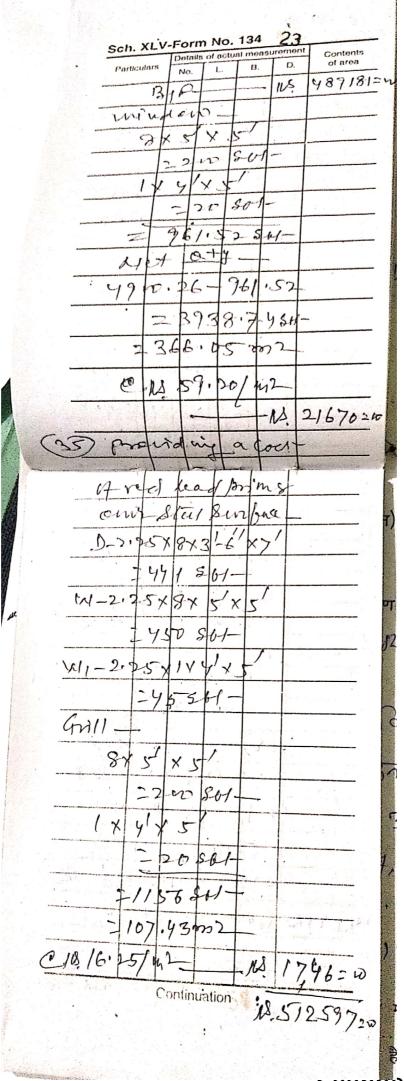

151-2 find on A/c Nill Name of work -Situation of work -Agency by which work is executed -Date of measurement -No. and date of agreement. (These four lines should be repeated at the commencement of the measurements relating to each work) Details of actual measurement Contents Particulars of area No. B D, L ustu Co while 0-Nan ch Ľ Cfin 0 14 CD build a. ( 12 Situ at w 8 mid 110 her a pd c M C s. 2 V. Agene  $\zeta$ . . 2 10 390002 Sti. C ΛÅ 7 wh 4 an ili Provid 15-V (1)lal d Clea Cis Las 810 CO 1 340=00 in 25 Boi Cu C (10 hol di 201 UN 9 Lelon at oval upto 120 54 59 N m .50 bΥ 20 6.500 30.85/4 C.118 12. 6371=0 ù Ban ean Continuation NA. 6711=W