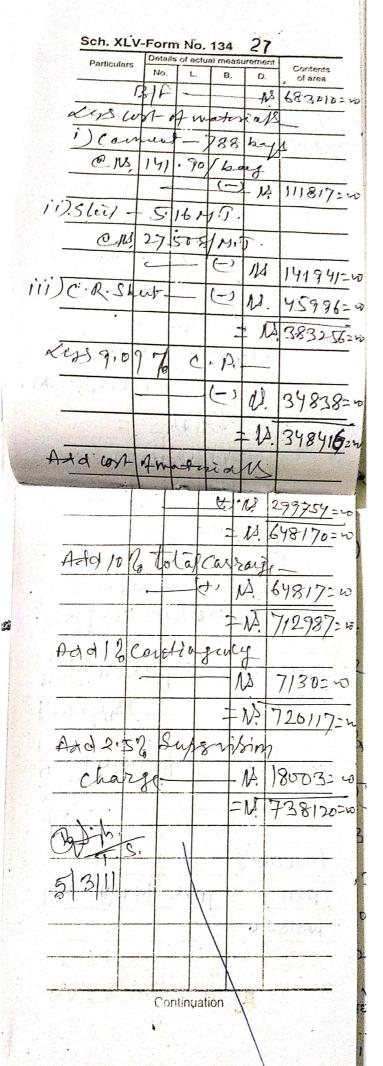

151-2 find on A/c Nill Name of work -Situation of work -Agency by which work is executed -Date of measurement -No. and date of agreement. (These four lines should be repeated at the commencement of the measurements relating to each work) Details of actual measurement Contents Particulars of area No. B D, L ustu Co while 0-Nan ch Ľ Cfin 0 14 CD build a. ( 12 Situ at w 8 mid 110 her a pd c M C s. 2 V. Agene  $\zeta$ . . 2 10 390002 Sti. C ΛÅ 7 wh 4 an ili Provid 15-V (1)lal d Clea Cis Las 810 CO 1 340=00 in 25 Boi Cu C (10 hol di 201 UN 9 Lelon at oval upto 120 54 59 N m .50 bΥ 20 6.500 30.85/4 C.118 12. 6371=0 ù Ban ean Continuation NA. 6711=W

|                                           | Mar and the                           |
|-------------------------------------------|---------------------------------------|
|                                           |                                       |
|                                           |                                       |
| Sch. XLV-Form No. 134                     | North M                               |
| Particulars Details of actual measurement |                                       |
| No. L. B. D.                              | Contents<br>of area                   |
| 131 F                                     | 4438Y=n                               |
| - Koup -                                  |                                       |
| 2×15×1-31                                 |                                       |
| = 37,50 541-                              |                                       |
|                                           | · · · · · · · · · · · · · · · · · · · |
|                                           |                                       |
| = 11 43 m2                                |                                       |
|                                           |                                       |
|                                           | 1.0                                   |
| 16 0 11                                   | 43:00                                 |
| 6 Providing Coasse                        |                                       |
| sand belling in                           | )                                     |
| formation and                             |                                       |
| under floor                               |                                       |
|                                           | 1                                     |
| 54, 2 Ramp-                               |                                       |
| =16.79 CA1-                               |                                       |
| Plints below thor                         |                                       |
| 2×22'×18'×3'                              |                                       |
| =198 ct1-                                 | t                                     |
| 1×10'×18'×3'                              |                                       |
| -45 461-                                  |                                       |
| 55-8'x 6'x 3"                             | 2                                     |
| -83.49 CH                                 |                                       |
| = 301.50 \$4-                             | 1 p                                   |
| Brow G-B                                  |                                       |
| (256-59×10")×10×3"                        |                                       |
| = 42:96 601-                              |                                       |
| Buttressing.                              |                                       |
| 6×2'-6'×10" ×3'                           |                                       |
| = 3.11 cut- Au                            | 4427=00,                              |
| = 364,36 CA-                              | ľ                                     |
|                                           |                                       |