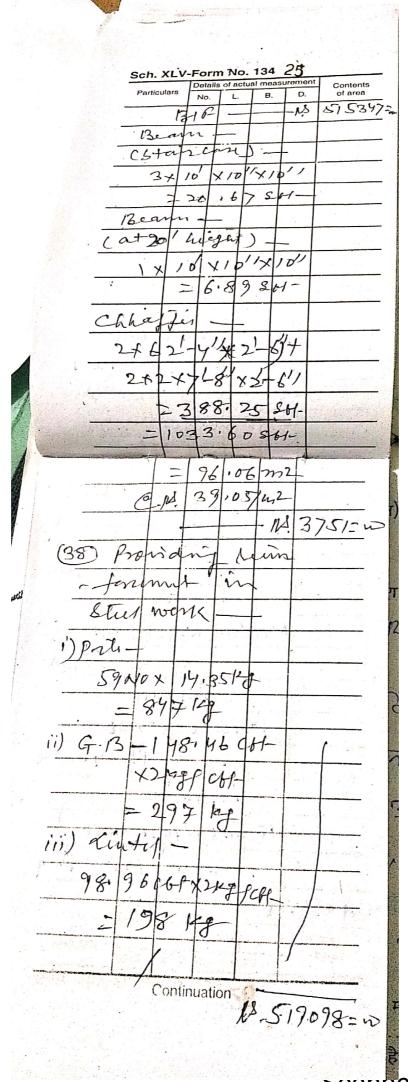

151-2 find on A/c Nill Name of work -Situation of work -Agency by which work is executed -Date of measurement -No. and date of agreement. (These four lines should be repeated at the commencement of the measurements relating to each work) Details of actual measurement Contents Particulars of area No. B D, L ustu Co while 0-Nan ch Ľ Cfin 0 14 CD build a. ( 12 Situ at w 8 mid 110 her a pd c M C s. 2 V. Agene  $\zeta$ . . 2 10 390002 Sti. C ΛÅ 7 wh 4 an ili Provid 15-V (1)lal d Clea Cis Las 810 CO 1 340=00 in 25 Boi Cu C (10 hol di 201 UN 9 Lelon at oval upto 120 54 59 N m .50 bΥ 20 6.500 30.85/4 C.118 12. 6371=0 ù Ban ean Continuation NA. 6711=W