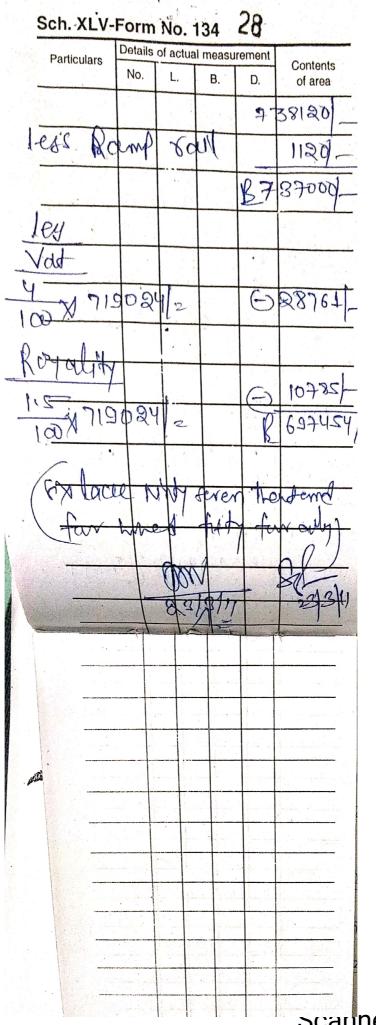

|        | विवरण                                                                                                                                                                                                                                                                                                                                                   | रूपए          | 1월 - 영영, 동일, 영향, 영향, 영종, |
|--------|---------------------------------------------------------------------------------------------------------------------------------------------------------------------------------------------------------------------------------------------------------------------------------------------------------------------------------------------------------|---------------|--------------------------|
| क्र    |                                                                                                                                                                                                                                                                                                                                                         | 아이는 것은 아이는    |                          |
| म      | 전 10월 20일 - 19일 - 19일<br>- 19일 - 19g - 19<br>- 19일 - 19g - 19 |               |                          |
| 1 1    | प्राक्कलित राशि                                                                                                                                                                                                                                                                                                                                         | 7,39,00000    |                          |
| 1.     | पूर्व में दी गई राशि (प्रथम किस्त)/कुल राशि 🔗                                                                                                                                                                                                                                                                                                           | 663,570=-     | 663750/-                 |
| 2      | उपयोगिता प्रमाण-पत्र की राशि SOE/M.B                                                                                                                                                                                                                                                                                                                    | 7,37,000200   |                          |
| 4      | उपलब्ध की जाने वाली राशि                                                                                                                                                                                                                                                                                                                                | 73430-10      | 73250-                   |
| 4      | कटौतियाँ –                                                                                                                                                                                                                                                                                                                                              |               |                          |
| ख      | at- 470                                                                                                                                                                                                                                                                                                                                                 | 28761-00      |                          |
| ग      | रॉयल्टी- 1.5%                                                                                                                                                                                                                                                                                                                                           | 10785-10      |                          |
| घ      | पर्यवेक्षण शुल्क                                                                                                                                                                                                                                                                                                                                        | 17,976200     |                          |
| च      | पर्यवेक्षक का नाम हो भ मठ दि ह                                                                                                                                                                                                                                                                                                                          | -             |                          |
| 5      | अन्य कटौतियाँ                                                                                                                                                                                                                                                                                                                                           | -             |                          |
| 6      | कुल कटौतियाँ                                                                                                                                                                                                                                                                                                                                            | 57,52270      | - 4 4 -                  |
| 7      | शुद्ध भुगतेय राशि (4-6)                                                                                                                                                                                                                                                                                                                                 | H5708-0 (1-5) | ES SHILLE STOF DH)       |
| ,<br>आ | कुल कटौतियाँ<br>शुद्ध भुगतेय राशि (4-6)<br>अरिन का -5 आहुमा (4-7,37,000=n (<br>आरिआर्थ उपस्थापित                                                                                                                                                                                                                                                        | দিন ভাছলৈ বিজ | [G. MIA) & FINDACS       |
|        | 801 5 23/3/11<br>23/21/11 5 23/3/11                                                                                                                                                                                                                                                                                                                     |               |                          |
|        | मुगतेय राशि र 15728200                                                                                                                                                                                                                                                                                                                                  | $\sim$        |                          |
|        | बैंक का नाम 582,                                                                                                                                                                                                                                                                                                                                        | 6             |                          |
|        | वैंक का नाम 5B1,<br>धनादेश चेक छ0 423706<br>तिथि 31-03-11,                                                                                                                                                                                                                                                                                              |               |                          |
|        | (implay: 3:1)                                                                                                                                                                                                                                                                                                                                           |               |                          |
|        | लेखासिकार<br>सर्व शिक्षा अभिया                                                                                                                                                                                                                                                                                                                          |               |                          |
|        | अतरंगाबाय                                                                                                                                                                                                                                                                                                                                               |               |                          |