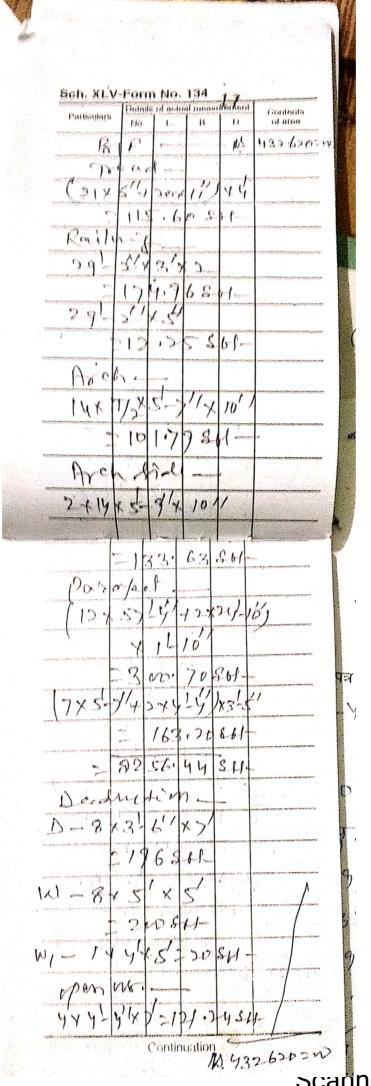

151-2 find on A/c Nill Name of work -Situation of work -Agency by which work is executed -Date of measurement -No. and date of agreement. (These four lines should be repeated at the commencement of the measurements relating to each work) Details of actual measurement Contents Particulars of area No. B D, L ustu Co while 0-Nan ch Ľ Cfin 0 14 CD build a. ( 12 Situ at w 8 mid 110 her a pd c M C s. 2 V. Agene  $\zeta$ . . 2 10 390002 Sti. C ΛÅ 7 wh 4 an ili Provid 15-V (1)lal d Clea Cis Las 810 CO 1 340=00 in 25 Boi Cu C (10 hol di 201 UN 9 Lelon at oval upto 120 54 59 N m .50 bΥ 20 6.500 30.85/4 C.118 12. 6371=0 ù Ban ean Continuation NA. 6711=W

|                                           | Mar and the                           |
|-------------------------------------------|---------------------------------------|
|                                           |                                       |
|                                           |                                       |
| Sch. XLV-Form No. 134                     | North M                               |
| Particulars Details of actual measurement |                                       |
| No. L. B. D.                              | Contents<br>of area                   |
| 131 F                                     | 4438Y=n                               |
| - Koup -                                  |                                       |
| 2×15×1-31                                 |                                       |
| = 37,50 541-                              |                                       |
|                                           | · · · · · · · · · · · · · · · · · · · |
|                                           |                                       |
| = 11 43 m2                                |                                       |
|                                           |                                       |
|                                           | 1.0                                   |
| 16 0 11                                   | 43:00                                 |
| 6 Providing Coasse                        |                                       |
| sand belling in                           | )                                     |
| formation and                             |                                       |
| under floor                               |                                       |
|                                           | 1                                     |
| 54, 2 Ramp-                               |                                       |
| =16.79 CA1-                               |                                       |
| Plints below thor                         |                                       |
| 2×22'×18'×3'                              |                                       |
| =198 ct1-                                 | t                                     |
| 1×10'×18'×3'                              |                                       |
| -45 461-                                  |                                       |
| 55-8'x 6'x 3"                             | 2                                     |
| -83.49 CH                                 |                                       |
| = 301.50 \$4-                             | 1 p                                   |
| Brow G-B                                  |                                       |
| (256-59×10")×10×3"                        |                                       |
| = 42:96 601-                              |                                       |
| Buttressing.                              |                                       |
| 6×2'-6'×10" ×3'                           |                                       |
| = 3.11 cut- Au                            | 4427=00,                              |
| = 364,36 CA-                              | ľ                                     |
|                                           |                                       |